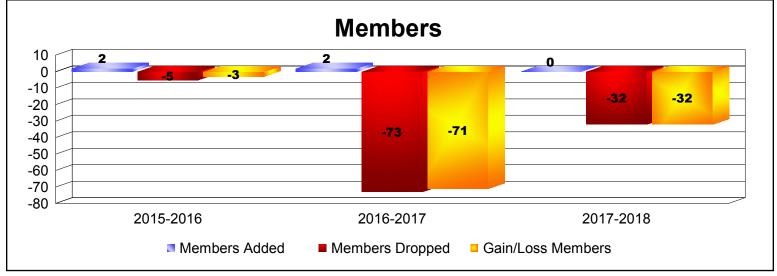

**Disbanded Districts**As of June 2018 Cumulative

| Year      | New<br>Clubs | Dropped<br>Clubs | Gain/<br>Loss<br>Clubs | New<br>Members | Charter<br>Members | Reinstate<br>Members | Transfer<br>Members | Total<br>Member<br>Added | Total<br>Members<br>Dropped | Gain/<br>Loss<br>Members |
|-----------|--------------|------------------|------------------------|----------------|--------------------|----------------------|---------------------|--------------------------|-----------------------------|--------------------------|
| 2015-2016 | 0            | 0                | 0                      | 2              | 0                  | 0                    | 0                   | 2                        | -5                          | -3                       |
| 2016-2017 | 0            | -4               | -4                     | 2              | 0                  | 0                    | 0                   | 2                        | -73                         | -71                      |
| 2017-2018 | 0            | -2               | -2                     | 0              | 0                  | 0                    | 0                   | 0                        | -32                         | -32                      |
| Average   | 0            | -2               | -2                     | 1              | 0                  | 0                    | 0                   | 1                        | -37                         | -35                      |