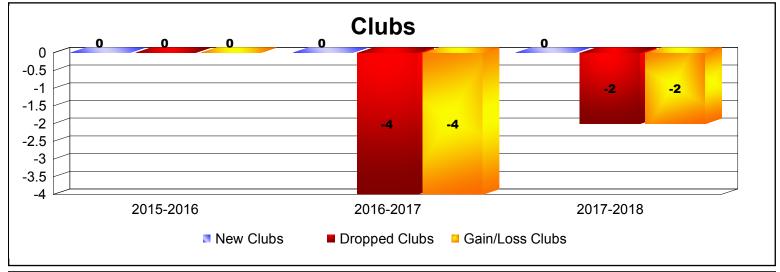

**Disbanded Districts**As of June 2018 Cumulative

| Year      | New<br>Clubs | Dropped<br>Clubs | Gain/<br>Loss<br>Clubs | New<br>Members | Charter<br>Members | Reinstate<br>Members | Transfer<br>Members | Total<br>Member<br>Added | Total<br>Members<br>Dropped | Gain/<br>Loss<br>Members |
|-----------|--------------|------------------|------------------------|----------------|--------------------|----------------------|---------------------|--------------------------|-----------------------------|--------------------------|
| 2015-2016 | 0            | 0                | 0                      | 2              | 0                  | 0                    | 0                   | 2                        | -5                          | -3                       |
| 2016-2017 | 0            | -4               | -4                     | 2              | 0                  | 0                    | 0                   | 2                        | -73                         | -71                      |
| 2017-2018 | 0            | -2               | -2                     | 0              | 0                  | 0                    | 0                   | 0                        | -32                         | -32                      |
| Average   | 0            | -2               | -2                     | 1              | 0                  | 0                    | 0                   | 1                        | -37                         | -35                      |